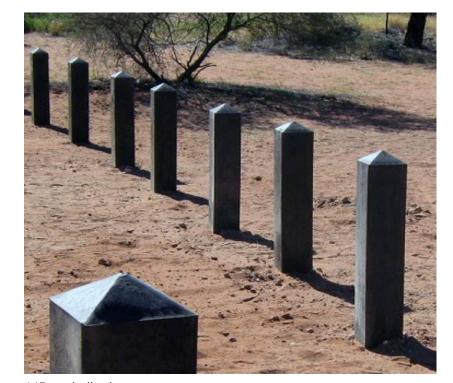

# 145mm REPLAS BOLLARD At Limited RECYCLED PLASTIC

The Replas 145mm square bollard is made of 100% recycled plastic, moulded with a hollow section and pyramid shaped top. Like all our recycled plastic bollards, the 145mm can be enhanced with a routed collar and reflectors, or fitted with plaque signage to suit the purpose.

145mm Replas bollards are available in two lengths and a range of colours. They are easy to install stand alone or linked via chain or pipe. Replas recycled plastic bollards will not split, rot or crack, and never need painting.