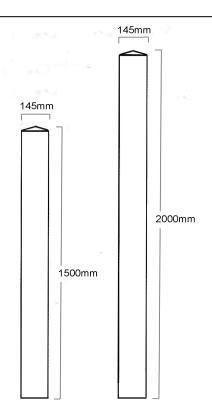

## LENGTH OVERALL

1500mm

2000mm

145mm bollards

#### **DIMENSIONS**

145 x 145mm square

51 Port Road, Seaview Wellington, New Zealand Ph +64 4 939 6666 Fax +64 4 939 6696 info@metalart.co.nz www.metalart.co.nz